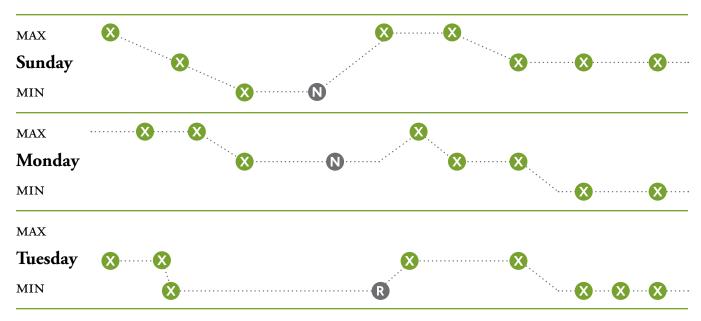

## Instructions & sample energy diary

- 1. At each time during the day, place an **X** to indicate whether your energy level is very high (maximum), very low (minimum) or somewhere in between.
- 2. Indicate a rest period (without sleep) by placing an R in the appropriate time period.
- 3. Indicate a nap (sleep) by placing an N in the appropriate time period.
- 4. At the end of the week, draw a line connecting all of the **X** marks for a given day. Compare the energy lines for all of the seven days to see if your energy pattern is consistent across days, or if it varies from one day to the next. Look to see if rests or naps enhance your energy level.

7:00ам 9:00ам 11:00ам 1:00рм 3:00рм 5:00рм 7:00рм 9:00рм 11:00рм

MS & Wellness